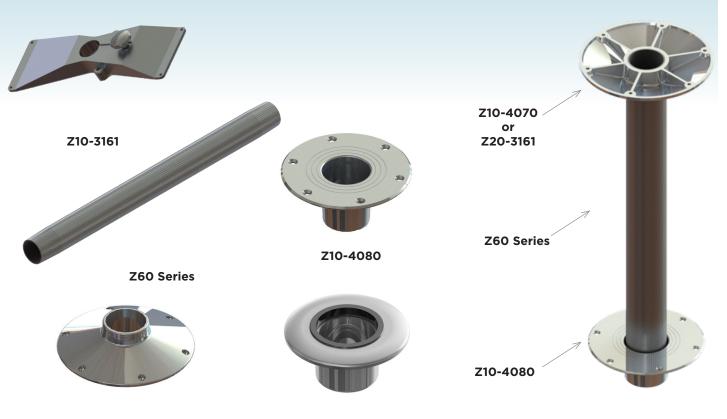

## FIXED HEIGHT PEDESTAL SYSTEM 3" DIA

If you own a smaller cruising vessel, the need to maximize space is critical. With our 3-piece Fixed Height Pedestal System, we've created the right look, feel and functional products to fill this need. Our precise engineering and high-end materials provide the quality you need and expect when relaxing and enjoying time on the water.

Z10-4070

Z10-4097

| PART #          | DESCRIPTION                                                      | FINISH             | COLUMN<br>OUTSIDE DIA | BASE<br>OUTSIDE DIA |
|-----------------|------------------------------------------------------------------|--------------------|-----------------------|---------------------|
| Z10-4070BLY76MM | Aluminum Table Base or Support, Surface Mount For 3" Dia. Column | Bright Anodized    | 3"                    | 9-7/8"              |
| Z20-3161PCS76MM | Triton Table Base Support, 2-stage For 3" Dia. Column            | Powder Coat Silver | -                     | -                   |
| Z10-4080BLY76MM | Aluminum Table Base, Flush Mount For 3" Dia. Column              | Bright Anodized    | 3"                    | 8-5/8"              |
| Z10-4097POL     | Stainless Steel Table Base, Flush Mount or 3" Dia. Column        | Polished           | 3"                    | 6"                  |